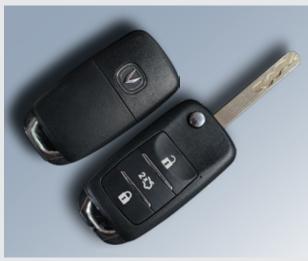

ts is designed to perform during the sunniest of days

### AERODYNAMIC WAISTLINE



The elegant flowing dual waist design provides aerodynamic streamline motion as well as low wind resistance which provides fuel economy by reducing drag

# DUAL - BEAM PROJECTOR HEADLAMP



The design is not only beautiful but it also provides better visibility. It is able to project light beam in foggy and rainy conditions through its dual-beam halogen projection headlamp and leveling feature



# **COMBINATION TAIL LAMPS**



The two-part combination tail lamps with reverse lamp and fog light provide improved visibility to rear traffic

# **BONELESS WIPER**



Single boneless wiper with improved grip & maneuverability ensures a smooth clean windshield during the toughest weather conditions

# JACK KNIFE



Smart key-less entry with the elegant palm size jack knife key





### **DOOR HANDLES**



Beautifully crafted door handle which provides you with a firm grip as you step outside of the vehicle

### **CONSOLE GARNISH**



Adding to the fashion of your ride, the console garnish adds a finesse in the overall interior of the car enhancing the feel of luxury

### **AC VENTS**



The flexible AC vents allow both driver & passenger to adjust rotational and directional air throw according to their preference and enjoy a cool ride, every time

### **ELEGANT & SPORTY COCKPIT**



The driver-oriented cockpit brings all vehicle controls within arm's reach giving the driver full confidence on the road. The D-shaped steering design looks sporty & provides increased legroom

### METER CLUSTER



The