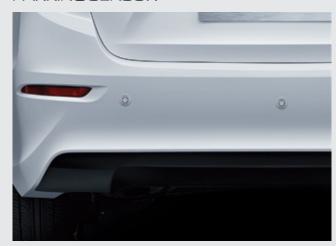

### PARKING SENSOR

Alsvin comes with reverse parking sensors with proximity alarm to maneuver through narrow parking spots while avoiding obstacles & blockages