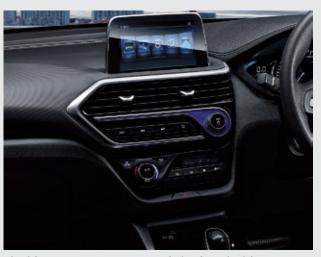

### **CENTER CONSOLE**

The blue accent center console is placed with a driver-centric convenient interior. The digital 8 speed air conditioner and multimedia controls provide the driver with positive feedback