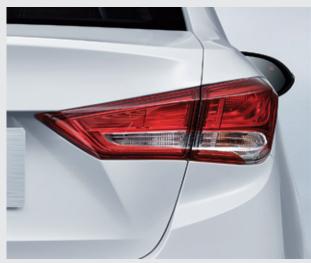

# **COMBINATION TAIL LAMPS**

The two-part combination tail lamps with reverse lamp and fog light provide improved visibility to rear traffic