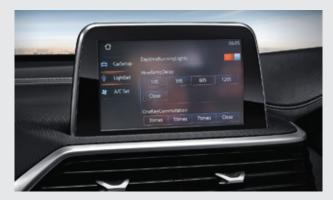

# Vehicle Configuration through Human Machine Interface (HMI)

Built-in controls allow personalization of Daytime Running Lamps, Headlamps and Turn signals, Airconditioning and Door locks based on user preference

### DAYTIME RUNNING LAMPS

Configurable Daytime Running Lamp

### AUTO DOOR LOCK

Configurable door locks makes Locking and unlocking easier