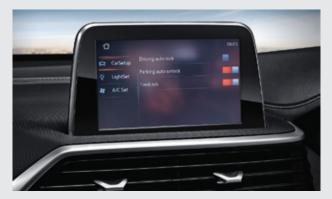

# Vehicle Configuration through Human Machine Interface (HMI)

Built-in controls allow personalization of Daytime Running Lamps, Headlamps and Turn signals, Airconditioning and Door locks based on user preference

### AUTO DOOR LOCK

Configurable door locks makes Locking and unlocking easier