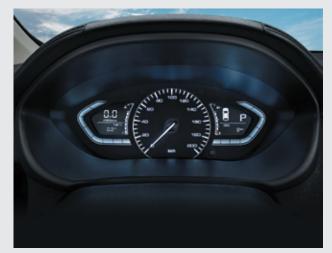

### METER CLUSTER

The digital RPM screen provides you with all the vehicle information without letting go of the steering wheel. It indicates fuel consumption pattern, gear shift reminder for tiptronic manual drive, door open indicators & many more for ease of mind