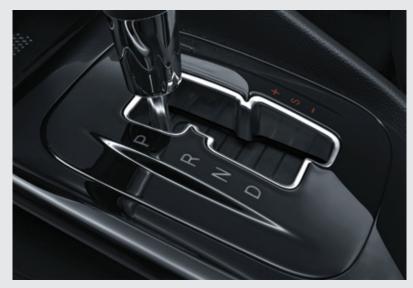

# Tiptronic Sports Mode

Tiptronic sports mode conveniently gives the gear shifting control to the driver. Shift gears as you desire & accelerate as per your need for speed