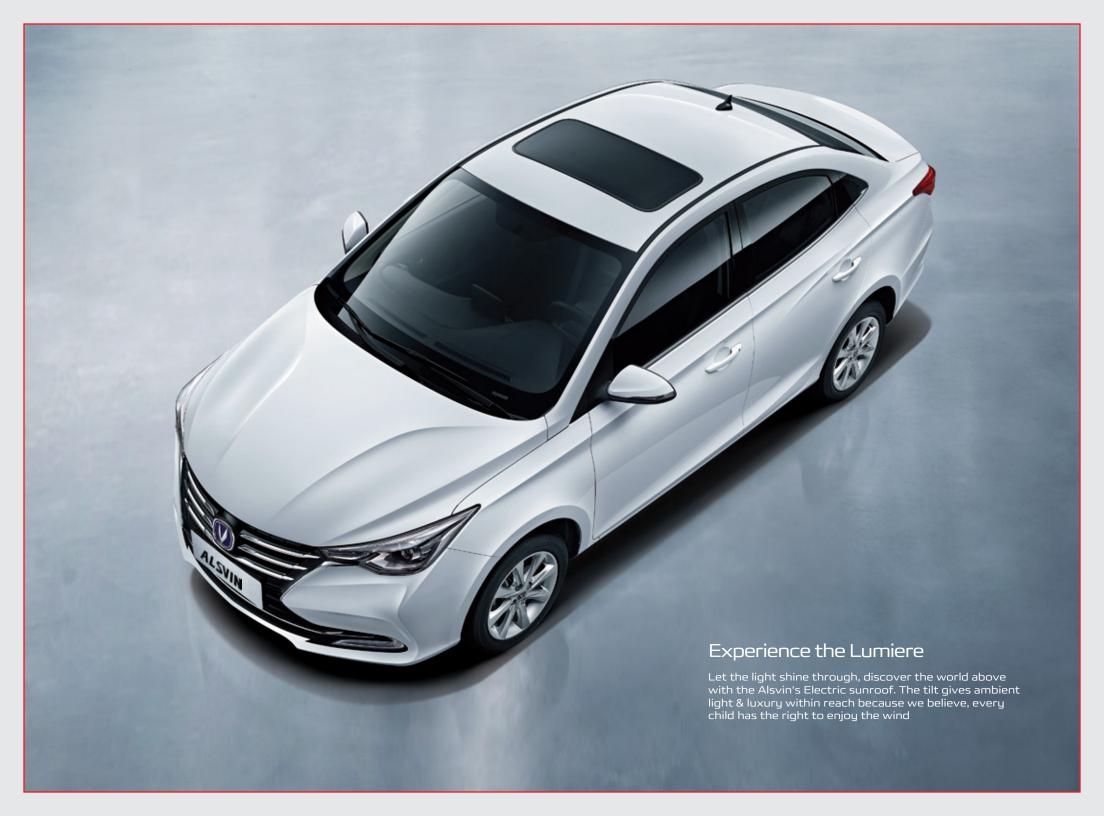

ALSVIN

#DriveYourDreams

# Global Research & Development



# The Birth of **ALSVIN**

Changan Alsvin is a smart sedan with elegant yet aggressive styling. As you step inside the elegant cockpit, you will find a plush cabin, giving you a luxurious ride

# Heritage

Changan is China's No. 1 domestic brand and has been for the last decade, year after year. Alsvin holds a strong heritage & has established itself to be the customers beloved smart sedan over generations







**2nd** Generation (2013)



3rd Generation (2018)





### **BUTTERFLY FRONT GRILL**

The nature inspired butterfly grill is beautiful to look at and provides a more efficient wider exposed area to increase per second intake & heat transfer

## SHARK FIN ANTENNA



This piano black antenna fin has an angular style which builds on the overall vehicle design

### DAYTIME RUNNING LAMPS



The LED curve lamp with bright white lights is designed to perform during the sunniest of days

### AERODYNAMIC WAISTLINE



The elegant flowing dual waist design provides aerodynamic streamline motion as well as low wind resistance which provides fuel economy by reducing drag

# DUAL - BEAM PROJECTOR HEADLAMP



The design is not only beautiful but it also provides better visibility. It is able to project light beam in foggy and rainy conditions through its