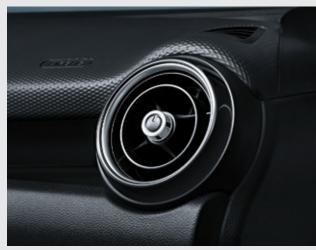

### **AC VENTS**

The flexible AC vents allow both driver & passenger to adjust rotational and directional air throw according to their preference and enjoy a cool ride, every time