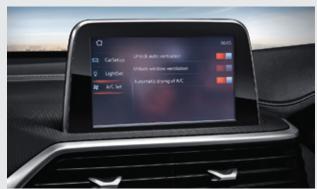

### **AC VENTILATION**

When the car is unlocked, self-ventilation system prepared the cabin beforehand by circulating ambient air into the cabin

### AC SELF DRYING

When the car is locked the ventilation system expels trapped air inside the AC vents before shutting down to avoid damp and foul odor maintaining a fresh cabin environment, every time