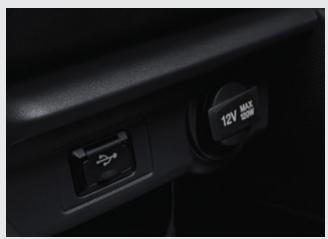

# 12V/120W ELECTRONIC CHARGING

12V/12OW electronic charging/ power socket/ cigarette lighter socket. Connect cigarette lighters, mobile chargers and other 12V electric equipment conveniently