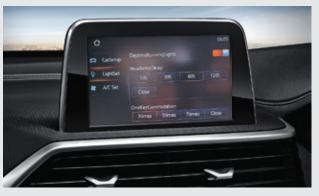

# Vehicle Configuration through Human Machine Interface (HMI)

Built-in controls allow personalization of Daytime Running Lamps, Headlamps and Turn signals, Airconditioning and Door locks based on user preference

### DAYTIME RUNNING LAMPS

Configurable Daytime Running Lamp

### AUTO DOOR LOCK

Configurable door locks makes Locking and unlocking easier