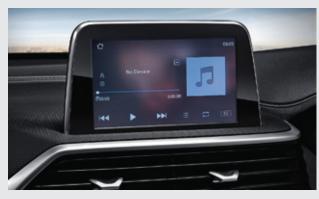

### **BLUETOOTH CONNECTIVITY**

Enjoy seem less connectivity to your phone for music and voice calls through the integrated Bluetooth system