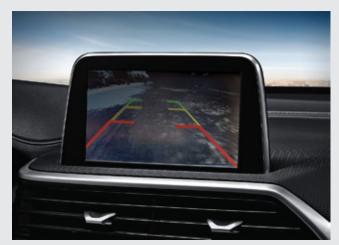

### REVERSE DRIVING DISPLAY

The dynamic reverse guidelines trace the vehicle's trajectory and assist in steering conveniently