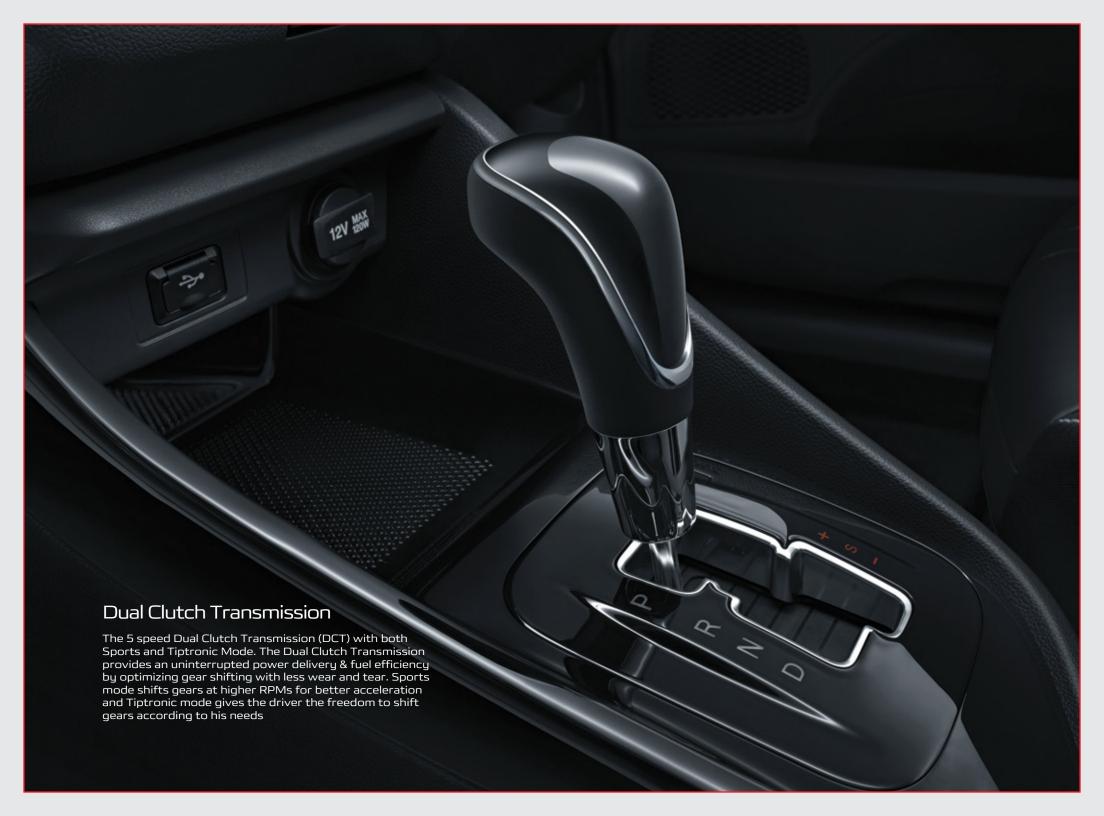

# Tiptronic Sports Mode

Tiptronic sports mode conveniently gives the gear shifting control to the driver. Shift gears as you desire & accelerate as per your need for speed

### PERFORMANCE PARAMETERS

Engine 1.5L EA Displacement (cc) 1480 Power (HP) 105 Torque (Nm) 145 Euro -4, DVVT In-line 4 cylinder MPFI DOHC Technology

Transmission 5 speed, Dual Clutch Transmission with Tiptronic