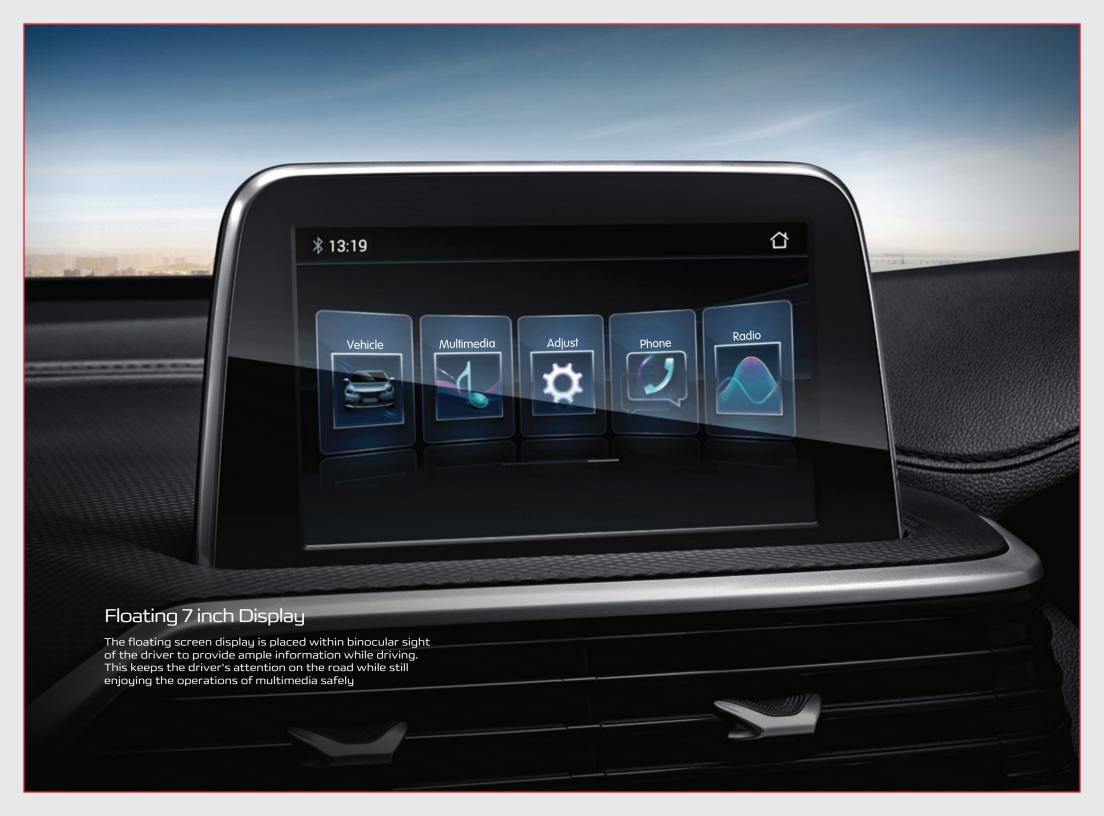

### **COMFORT & CONVENIENCE**

Anti Lock Braking System (ABS) Super Electronic Power Steering Steering Mounted Audio Controls Faux Leather Seats 7 inch Floating Display Human Machine Interface (HMI) USB Speakers 4 (All Doors) Power windows Airconditioning 12V Power Supply Trunk Release Electronic + Key Jack Knife Start Stop Technology (SST) Cruise Control