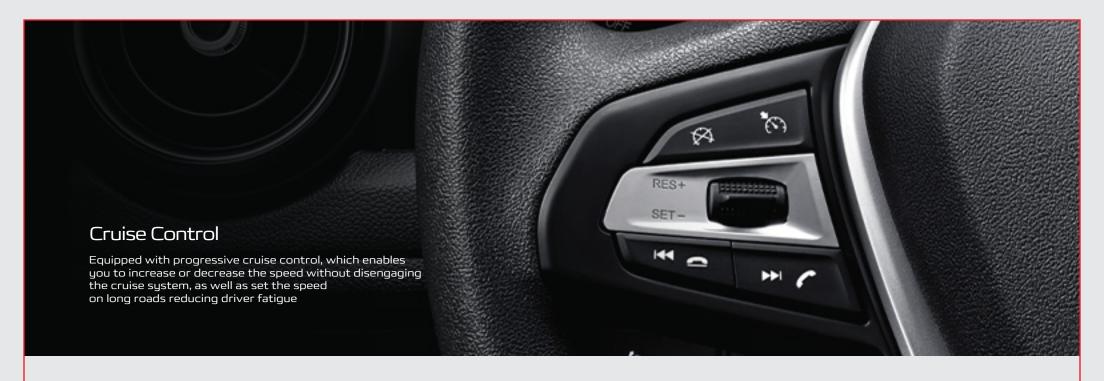

# Super Electronic Power Steering (SEPS) The most effortless power steering which progressively stiffens the turning response as vehicle speed increases. The super-soft steering operation gives sporty agility & comfortable driving pleasure

# Tiptronic Sports Mode

Tiptronic sports mode conveniently gives the gear shifting control to the driver. Shift gears as you desire & accelerate as per your need for speed

### **COMFORT & CONVENIENCE**

Anti Lock Braking System (ABS) Super Electronic Power Steering Steering Mounted Audio Controls Faux Leather Seats 7 inch Floating Display Human Machine Interface (HMI) USB Speakers 4 (All Doors) Power windows Airconditioning 12V Power Supply Trunk Release Electronic + Key Jack Knife Start Stop Technology (SST) Cruise Control