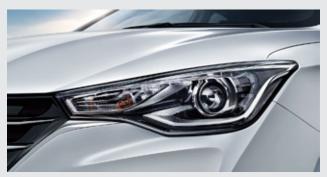

# DUAL - BEAM PROJECTOR HEADLAMP

The design is not only beautiful but it also provides better visibility. It is able to project light beam in foggy and rainy conditions through its dual-beam halogen projection headlamp and leveling feature