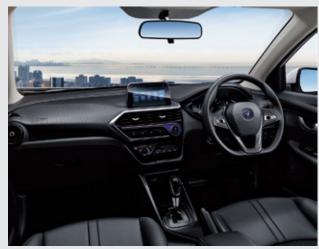

### **ELEGANT & SPORTY COCKPIT**

The driver-oriented cockpit brings all vehicle controls within arm's reach giving the driver full confidence on the road. The D-shaped steering design looks sporty & provides increased legroom

### **CENTER CONSOLE**

The blue accent center console is placed with a driver-centric convenient interior. The digital 8 speed air conditioner and multimedia controls provide the driver with positive feedback