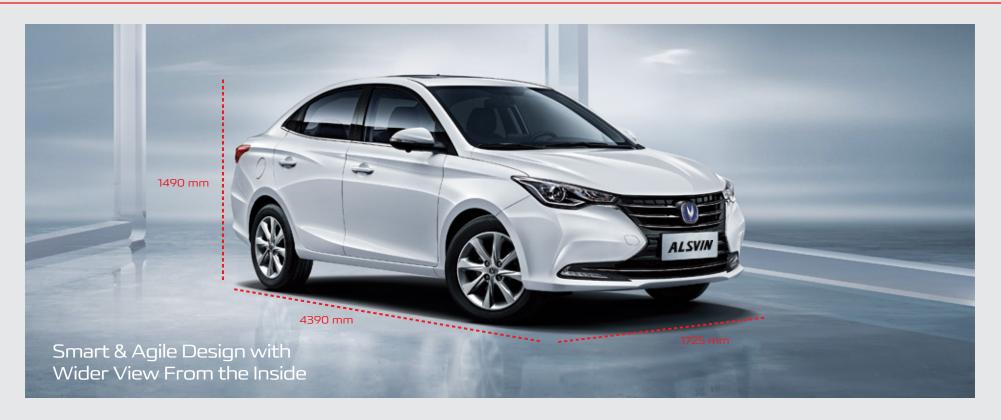

### **DIMENSIONS**

Dimensions (mm) (LxWxH) 4390 x 1725 x 1490 Wheelbase (mm) 2535 Fuel Tank (Ltr) 40