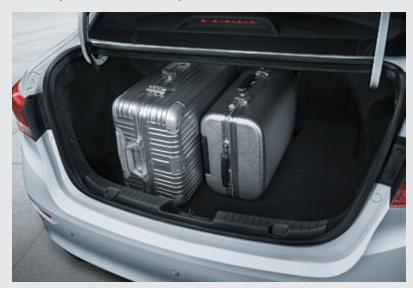

# Adequate Trunk Space

Alsvin provides you with 26 cubic feet of storage space for all your luggage needs. The insulated boot cover provides dampening of ambient noise as well as keeps the cabin cool and serene