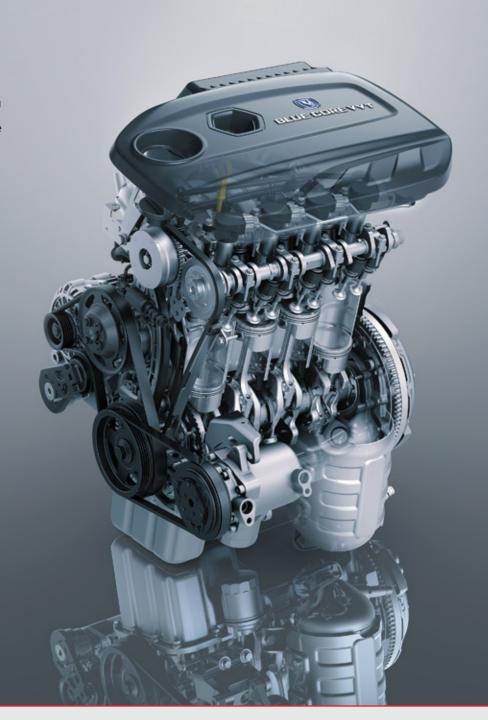

# Blue Core Technology

Fitted with a powerful 1480 CC DVVT engine, the Alsvin offers a quiet and smooth driving pleasure with a higher fuel efficiency and the lowest of emissions

The optimized combustion system is capable of reducing fuel consumption by 20% and carbon emission by 50%\* without compromising on the overall performance of the vehicle