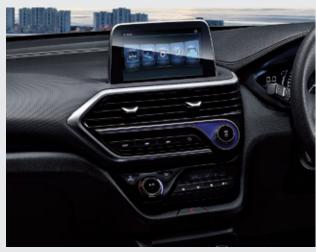

### **CENTER CONSOLE**

The blue accent center console is placed with a driver-centric convenient interior. The digital 8 speed air conditioner and multimedia controls provide the driver with positive feedback